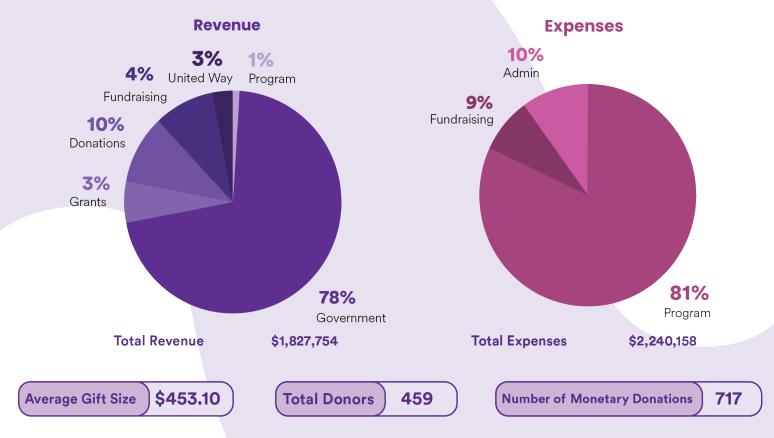

### 2022 FINANCIAL DATA

"We are seen as a number on the inside, and we are seen as felons on the outside. But here, here we are seen as people"